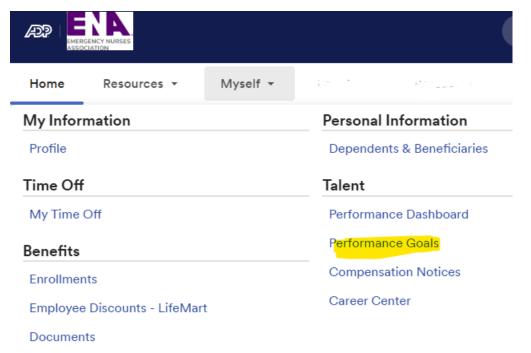

## 2. Navigate to the "Myself" Screen

While on the homepage navigate to the "Myself" tab to be presented with a list of options. Then follow these steps to reach the Performance Goals sections: Myself> Talent> Performance Goals