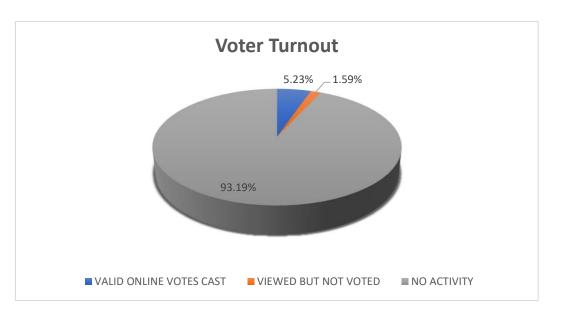

# Emergency Nurses Association - 2024 Election Voting Activity Report

| ΑCTIVITY                | NUMBER | PERCENTAGE |
|-------------------------|--------|------------|
| VALID ONLINE VOTES CAST | 1,982  | 5.23%      |
| VIEWED BUT NOT VOTED    | 602    | 1.59%      |
| NO ACTIVITY             | 35,346 | 93.19%     |
| TOTALS                  | 37,930 | 100.00%    |