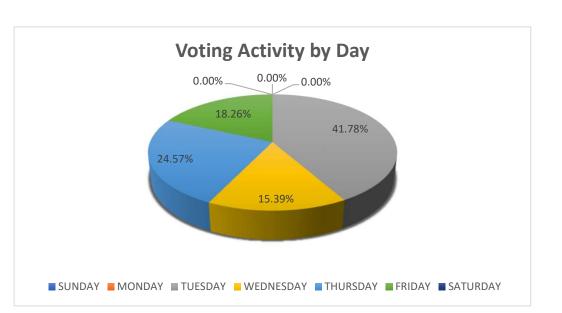

# Emergency Nurses Association - 2024 Election Voting Activity by Day

| DAY       | VOTES | PERCENTAGE |
|-----------|-------|------------|
| SUNDAY    | 0     | 0.00%      |
| MONDAY    | 0     | 0.00%      |
| TUESDAY   | 828   | 41.78%     |
| WEDNESDAY | 305   | 15.39%     |
| THURSDAY  | 487   | 24.57%     |
| FRIDAY    | 362   | 18.26%     |
| SATURDAY  | 0     | 0.00%      |
| TOTALS    | 1,982 | 100.00%    |