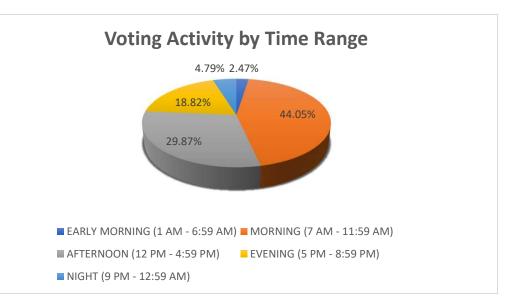

#### Emergency Nurses Association - 2024 Election Voting Activity by Time Range

| TIME RANGE                     | VOTES | PERCENTAGE |
|--------------------------------|-------|------------|
| EARLY MORNING (1 AM - 6:59 AM) | 49    | 2.47%      |
| MORNING (7 AM - 11:59 AM)      | 873   | 44.05%     |
| AFTERNOON (12 PM - 4:59 PM)    | 592   | 29.87%     |
| EVENING (5 PM - 8:59 PM)       | 373   | 18.82%     |
| NIGHT (9 PM - 12:59 AM)        | 95    | 4.79%      |
| TOTALS                         | 1,982 | 100.00%    |