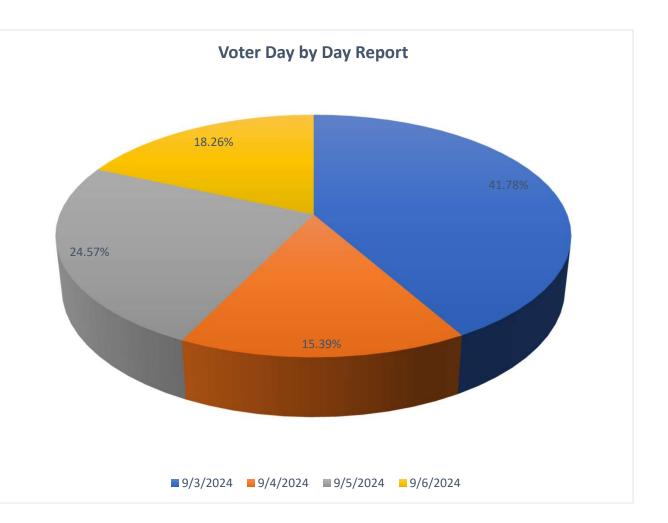

# Emergency Nurses Association - 2024 Election Voting Activity Day by Day

| DATE     | VOTES | PERCENTAGE |
|----------|-------|------------|
| 9/3/2024 | 828   | 41.78%     |
| 9/4/2024 | 305   | 15.39%     |
| 9/5/2024 | 487   | 24.57%     |
| 9/6/2024 | 362   | 18.26%     |
| TOTALS   | 1,982 | 100.00%    |